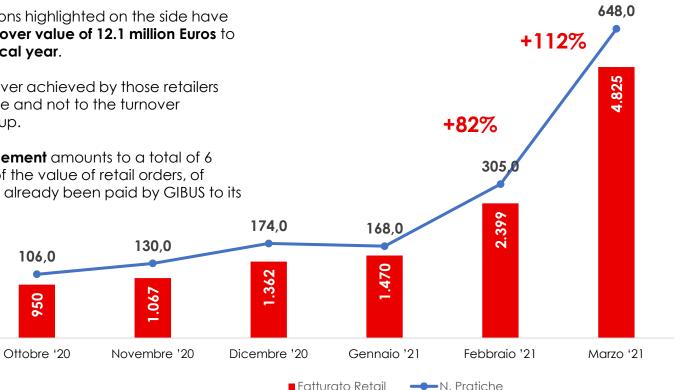

April 6, 2021

Great success of the invoice discount initiative. The Dealers of the GIBUS Atelier network achieved a total retail turnover of 12.1 million euros

### Ecobonus: the results of the project through 31 March 2021

By 31<sup>st</sup> March, the applications highlighted on the side have generated a total retail turnover value of 12.1 million Euros to be attributed to the 2021 fiscal year.

This figure refers to the turnover achieved by those retailers who took part in the initiative and not to the turnover achieved by the GIBUS Group.

The tax credit under management amounts to a total of 6 million Euros, equal to 50% of the value of retail orders, of which 1.9 million Euros have already been paid by GIBUS to its retailers.