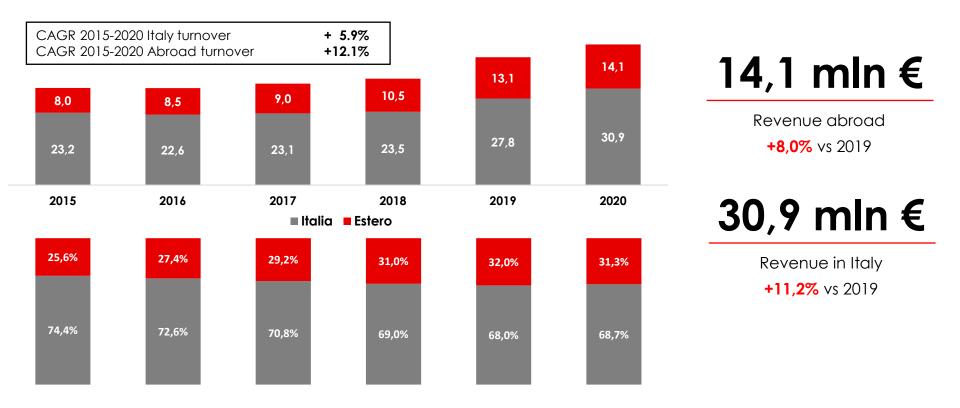

### Revenue per geographic area

### Strong growth in marginality

| €M                | 2015 | 2016 | 2017 | 2018 | 2019 | 2020 |
|-------------------|------|------|------|------|------|------|
| Revenue           | 31,1 | 31,1 | 32,6 | 34,0 | 40,9 | 45,1 |
| Industrial margin | 13,7 | 14,6 | 15,6 | 16,0 | 18,7 | 21,9 |
| EBITDA            | 2,3  | 3,9  | 4,6  | 4,6  | 5,6  | 8,5  |
| Net result        | 0,1  | 1,0  | 2,5  | 2,3  | 2,8  | 5,4  |