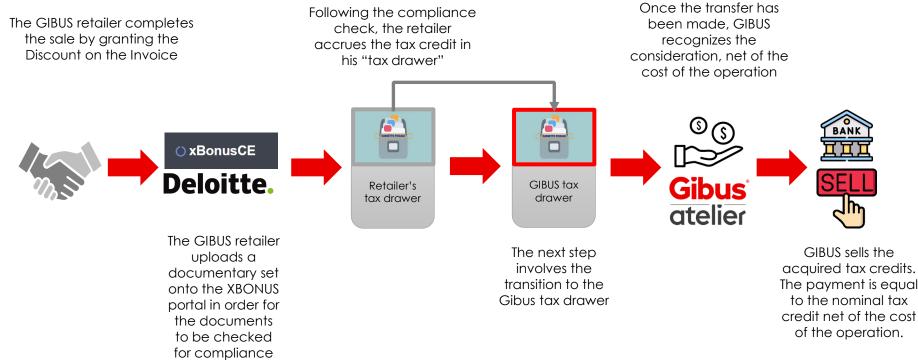

## **Ecobonus: operating flow**

Ecobonus Credits must derive **exclusively from interventions that provide** for the supply of products identifiable through the **GIBUS hologram** 

### Ecobonus: the results of the project through 31 March 2021

By 31<sup>st</sup> March, the applications highlighted on the side have generated a total retail turnover value of 12.1 million Euros to be attributed to the 2021 fiscal year.

This figure refers to the turnover achieved by those retailers who took part in the initiative and not to the turnover achieved by the GIBUS Group.

The tax credit under management amounts to a total of 6 million Euros, equal to 50% of the value of retail orders, of which 1.9 million Euros have already been paid by GIBUS to its retailers.