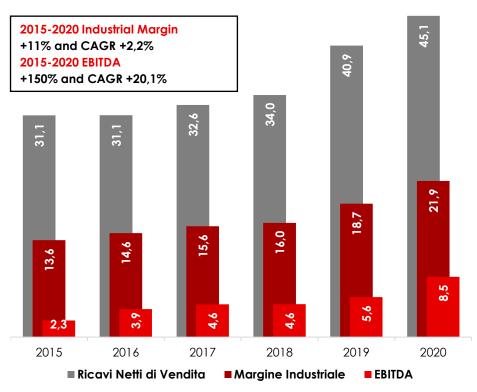

### Strong growth in marginality

| €M                | 2015 | 2016 | 2017 | 2018 | 2019 | 2020 |
|-------------------|------|------|------|------|------|------|
| Revenue           | 31,1 | 31,1 | 32,6 | 34,0 | 40,9 | 45,1 |
| Industrial margin | 13,7 | 14,6 | 15,6 | 16,0 | 18,7 | 21,9 |
| EBITDA            | 2,3  | 3,9  | 4,6  | 4,6  | 5,6  | 8,5  |
| Net result        | 0,1  | 1,0  | 2,5  | 2,3  | 2,8  | 5,4  |