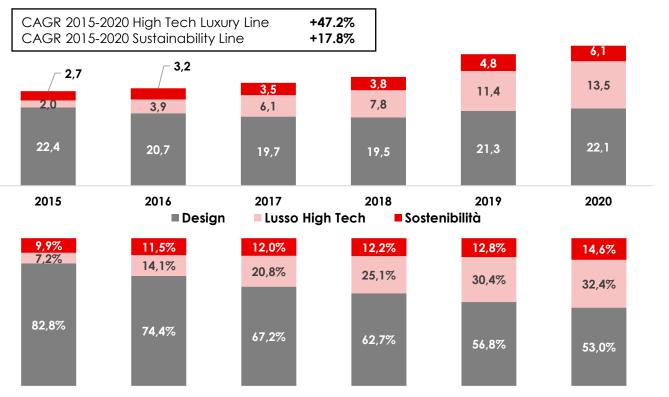

## **Revenues per line of products**

The data refer exclusively to turnover deriving from products, without considering other revenues or revenues from services

# 6,1 mln €

Sustainability Line +27,2% vs 2019

# 13,5 mln €

High Tech Luxury Line +17,8% vs 2019

22,1 mln €

Design Line +3,3% vs 2019