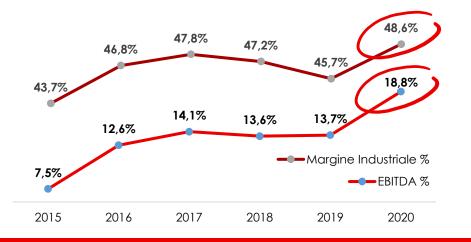

### Strong growth in marginality

| €M                | 2015 | 2016 | 2017 | 2018 | 2019 | 2020 |
|-------------------|------|------|------|------|------|------|
| Revenue           | 31,1 | 31,1 | 32,6 | 34,0 | 40,9 | 45,1 |
| Industrial margin | 13,7 | 14,6 | 15,6 | 16,0 | 18,7 | 21,9 |
| EBITDA            | 2,3  | 3,9  | 4,6  | 4,6  | 5,6  | 8,5  |
| Net result        | 0,1  | 1,0  | 2,5  | 2,3  | 2,8  | 5,4  |