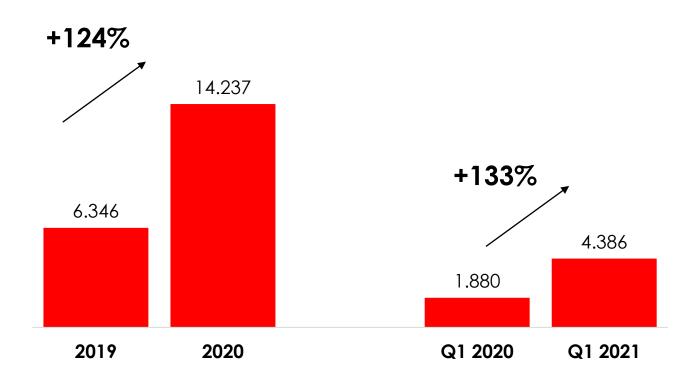

April 6, 2021

Great success of the invoice discount initiative. The Dealers of the GIBUS Atelier network achieved a total retail turnover of 12.1 million euros

### Ecobonus: the results of the project through 31 March 2021

By 31<sup>st</sup> March, the applications highlighted on the side have generated a total retail turnover value of 12.1 million Euros to be attributed to the 2021 fiscal year.

This figure refers to the turnover achieved by those retailers who took part in the initiative and not to the turnover achieved by the GIBUS Group.

The tax credit under management amounts to a total of 6 million Euros, equal to 50% of the value of retail orders, of which 1.9 million Euros have already been paid by GIBUS to its retailers.