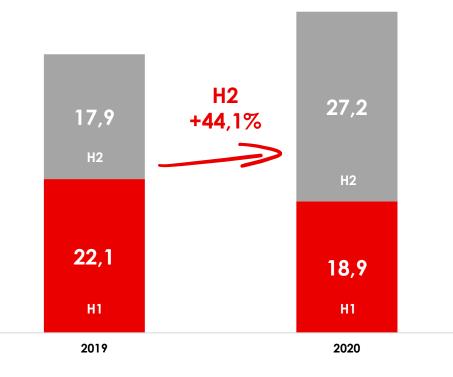

April 6, 2021

Great success of the invoice discount initiative. The Dealers of the GIBUS Atelier network achieved a total retail turnover of 12.1 million euros

### Ecobonus: the results of the project through 31 March 2021

By 31<sup>st</sup> March, the applications highlighted on the side have generated a total retail turnover value of 12.1 million Euros to be attributed to the 2021 fiscal year.

This figure refers to the turnover achieved by those retailers who took part in the initiative and not to the turnover achieved by the GIBUS Group.

The tax credit under management amounts to a total of 6 million Euros, equal to 50% of the value of retail orders, of which 1.9 million Euros have already been paid by GIBUS to its retailers.