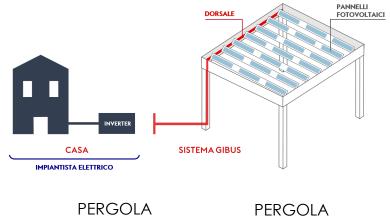

#### The first Bioclimatic Photovoltaic Pergola

#### **OPERATING DIAGRAM AND GENERATED POWER**

3.50m x 4.30m 1 KILOWATT PERGOLA 4.50m x 5.70m

**2 KILOWATT** 