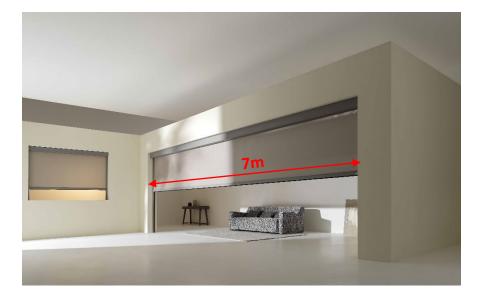

# DIAMO ALL'AMBIENTE LO SPAZIO CHE MERITA

SUSTAINABILITY LINE

2 new models are added to an already extensive product line

CLICK ZIP 15: achieves a width of 7 meters