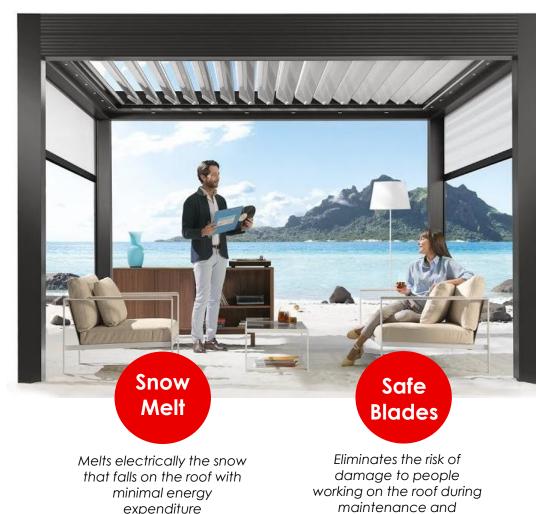

# Luxury High Tech Line - Bioclimatic Pergola (23.9% of 2018 revenues)

The product design is registered

5 Innovative Patents

> Side Seal Isolates the cover perimeter

Rotates the cover blades from 0° to 135° by remote control or App

Cover composed by adjustable aluminium blades

✓ Natural
 Ventilation

 ✓ Sun Protection

✓ Rain Protection

It allows to integrate Zip Screen for lateral closure