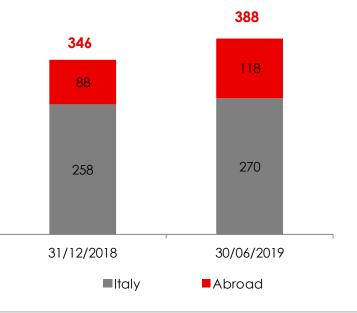

#### GIBUS ATELIER NETWORK (N. sales point)

The network of GIBUS Atelier, authorized dealers of GIBUS brand products on an exclusive basis for the outdoor sector, represents a **unique example in the European competitive landscape** and is the solid foundation of the Group's growth.

## GIBUS ATELIER NETWORK

✓ strong revenue growth in 1H 2019: +21.2%

✓ significant increase of n. of affiliates:
 388 at 30 June 2019, +12% vs 31 December 2018