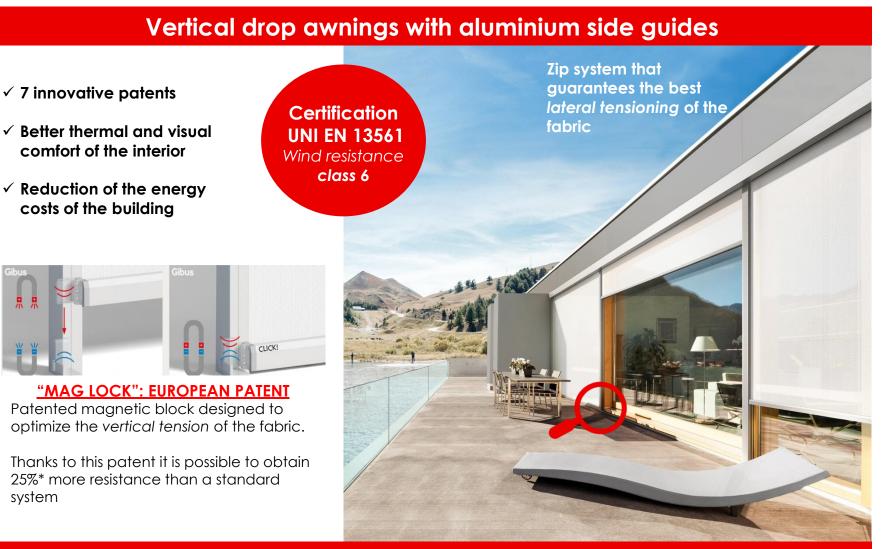

## Innovation: patents and design models

- Innovative SME which constantly invests in R&D with the aim of defining new quality standards in the sector through continuous technological and product innovation: this is confirmed by over 45 registered patents and 26 design models.
- LUXURY HIGH TECH (Bioclimatic Pergolas) and SUSTAINABILITY (ZIP Screen), characterized by a high level of design and technological innovation, are the main growth drivers of the Company.
- □ **BIOCLIMATIC PERGOLAS:** climate regulation of the underlying space in a natural way and without energy consumption. They integrate **5 innovative patents**. The product design is registered.
- □ **ZIP SCREEN:** equipped with **7 innovative patents** including Mag Lock, which optimizes the tension of the fabric and wind resistance (class 6, over 100 Km/h). Leading product to penetrate the Central and Northern Europe.