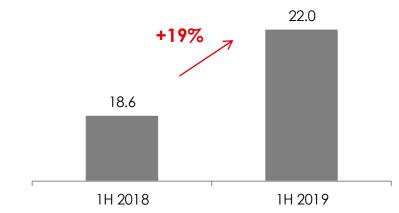

# 1H 2019 Highlights

+19% 22.0 18.6 1H 2018 1H 2019

**Revenues** (€M)

| Euro million | 1H 2019 | 1H 2018 |
|--------------|---------|---------|
| Revenues     | 22.1    | 18.6    |
| EBITDA       | 3.6     | 3.0     |
| EBIT         | 2.9     | 2.4     |
| Net Profit   | 2.0     | 1.6     |

## SIGNIFICANT REVENUE GROWTH (+19% VS 1H 2018)

STRENGTHENING IN THE LUXURY SEGMENT The Luxury segment accounts for **38% of revenues** (33% in 1H 2018): ✓ Bioclimatic Pergolas +46% yoy

✓ Zip Screen +28% yoy