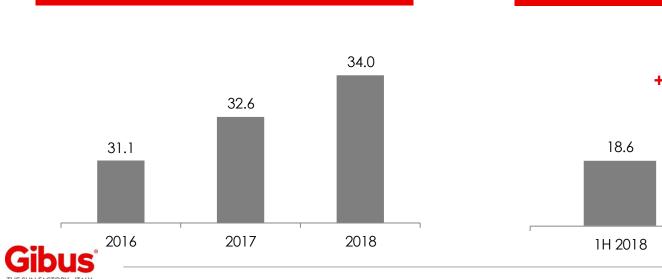

**REVENUES GROWTH HISTORY (€M)** 

- ✓ Revenues generated Abroad 2018: 10.5 €M (31%)
- ✓ +10% CAGR 2015-2018

| Euro million  | 2015 | 2016 | 2017  | 2018 |
|---------------|------|------|-------|------|
| Revenues      | 31.1 | 31.1 | 32.6  | 34.0 |
| EBITDA        | 2.3  | 3.9  | 4.6   | 4.6  |
| EBITDA margin | 8%   | 13%  | 14%   | 14%  |
| EBIT          | 0.6  | 1.9  | 3.7   | 3.2  |
| Net Profit    | 0.1  | 1.0  | 2.5   | 2.3  |
| NFP (Cash)    | 1.9  | 1.6  | (0.3) | 3.0  |

Source: GIBUS Spa separate financial statements for 2015; consolidated financial statements for 2016, 2017 and 2018

HIGH END OUTDOOR DESIGN

### **REVENUES 1H 2019 (€M)**